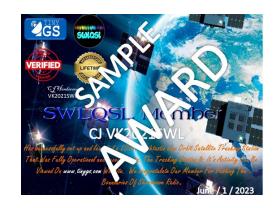

We add them to our website and many we actually have set up and done ourselves – you can chat with others for tips or check out their videos or profile for info.

SWLQSL launched a Tiny Ground Station satellite tracking using a LORA board and antenna see the project here on our website <a href="https://swlqsl.com/listing/tinygs-satellite-tracking-station/">https://swlqsl.com/listing/tinygs-satellite-tracking-station/</a> you will also see the award the Lifetime members can earn for doing this project.

SWLQSL Web Profile Membership – Once you have your Hamsphere account set you will get a call sign. Your call sign will be linked to your membership and profile page. As a Lifetime Member you can participate in SWLQSL projects and receive awards that only Lifetime members have access to. \*With your profile you can post up awards / photos of you or your city & receive messages from other members – get news and events updates right in your in box. \*\* Members Lookup you can find any member by simply adding their call sign to the search bar on the main page – Try mine for a test enter the GMRS call sign WRYG735 <a href="https://swlqsl.com/">https://swlqsl.com/</a> click on Search and you will see my profile with my GMRS call sign – SWL call sign VK@021SWL.

**Awards – Certificates – Contests – Radio Projects**. You can also participate in Shortwave Radio contests from us and our partners - - You also get Awards and Projects with SWLQSL that only our Lifetime Members can participate in and earn awards and certificates for participating.