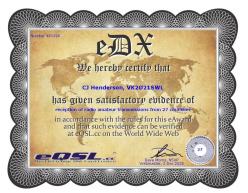

**QSL Card Service:** \$12.00 USD per year For this we use eQSL when you sign up they are the only card service that ask are you a HAM or SWL – choose SWL and once you have your SWL Call sign you can register it with eQSL. We use their service for some of our awards like the IDX award because when you reach certain levels we can actually see that you are certified and at that level. We think like the service and will continue to support them. To Get The Most Out Of What We Do This Is A Must!