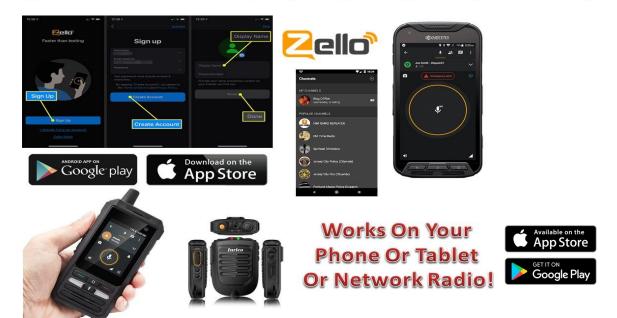

### **4GLTE** Radio Channel

We have our own ZELLO channel where we give radio heads a place to talk about everything radio or any interesting conversation. Rules: HAM operating rules apply –No bad language / No Politics / No Religion & be kind to others.

#### **ZELLO App Is FREE!**

The cool thing about our ZELLO network is you can use your phone with the app or you can buy a ZELLO Radio or pick up a Bluetooth Mic and pair it with your phone and tablet and get the radio experience. We have a 4GELTE talkie that also does EchoLink & DroidStar & DRM! \*Some people have the desktop version of Zello which does cost extra these days.